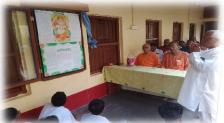

#### 4. Janjatiya Gaurav Divas

1. To memorize the birth anniversary of BhagawanBirsa Munda, celebrated as "Janjatiya Gaurav Divas" (declared by Government of India to commemorate the contribution of the tribal freedom fighters),

on this occasion, the Ramakrishna Mission Ashrama, Puriconducted different events. The hostel students participated in the events, Tribal Song, Tribal Dance, Speech, Quiz Contest in its premises (SaradanandaSabhagriha) on 18<sup>th</sup> November 2023.