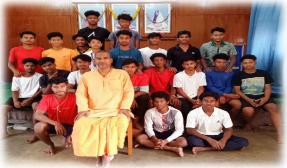

#### 6.Brief details of the Activities undertaken during the year under the projects

#### 1. Super vision of study and private coaching

The boarders under the supervision of a Sanyasi and a warden have been provided with academic guidance and coaching facilities by experienced teachers during the study hours.

#### 8. Admission

Application are invited (in the prescribed format) from the deserving poor and meritorious students of tribal communities from different tribal districts of Odisha. These students are selected on the basis of poverty through entrance examination both written and oral testimony. The subjects of the written tests are i) FLO (Odia), ii) SLE (English) and iii) Mathematics. The selected students are admitted into the nearby Govt. High School (6 minutes' walk-able distance from the hostel)