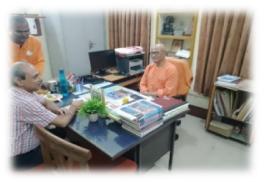

**RKM OLD STUDENTS ASSOCIATION, PURI** 

**PASSED OUT STUDENTS 2023-24** 

DDG from Ministry of Tribal Affairs, NGO Division interacted with the hostel students during his visit on 23 March 2024