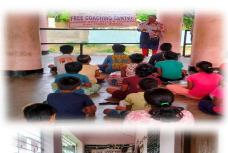

#### 4. Free Coaching Centre: Funded by Headquarters

The Ashrama has been running Free Coaching Centre since 1997 for academically deficient school students coming from very poor families in and around Puri District. Main object of the scheme is to give quality education and to grow interest of study among students in general and for the delinquent and drop out students in particular. During the year 2023-24, the Ashrama maintains 11 units of 7 coaching centres for 267 beneficiaries providing Tiffin, School Uniform and Study Materials namely

pen, pencils, rubber, sharpeners, blackboards, chalks, duster etc. along with able guidance in their studies.