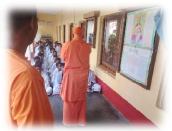

#### 4. Janjatiya Gaurav Divas

1. To memorize the birth anniversary of BhagawanBirsa Munda, celebrated as "Janjatiya Gaurav Divas" (declared by Government of India to commemorate the contribution of the tribal freedom fighters),

on this occasion, the Ramakrishna Mission Ashrama, Puriconducted different events. The hostel students participated in the events, Tribal Song, Tribal Dance, Speech, Quiz Contest in its premises (SaradanandaSabhagriha) on 18<sup>th</sup> November 2023.