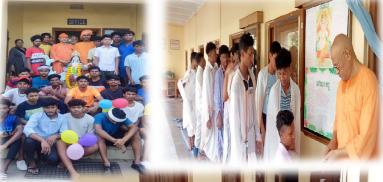

#### 6. Excursion

An educational tour cum excursions was organized in the month of December 2023. Students went on to the historical importance places of Odisha i.e.Dhabaleswar (Lord Shiva) Temple of Cuttack, on the riverine island of Lord Dhabaleshwar; Saptasajya the place is famous for the temple of Lord Ram stands on a hilltop enhanced by a stream running down the place surrounded by seven hills and Kapilash Temple known as MahadevChandrashekhar Temple is situated in Dhenkanaldistrictat a height of about 2239 feet from sea level.

#### 1. INDEPENDENCE DAY 15 AUG 2023

Sri Bikash Kumar Mohanty, District Welfare Officer, Puri was the chief guest to hoisted the National Flag and addressed the students and the dignitaries present.

#### 2. REPUBLIC DAY 26 JAN 2024

Sri Biswanath Panda, Senior Scientist, NIC, Puri, Chief Guest hoisted the National Flag and addressed the students and the dignitaries present.