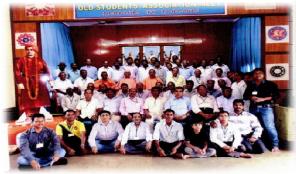

**RKM OLD STUDENTS ASSOCIATION, PURI** 

**PASSED OUT STUDENTS 2023-24** 

DDG from Ministry of Tribal Affairs, NGO Division interacted with the hostel students during his visit on 23 March 2024