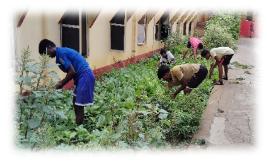

#### 2. Gardening

The boarders help in growing a considerable quantity of vegetables from the kitchen garden of the Ashrama. They produced a good quantity of different kinds of green vegetable during the period under report.