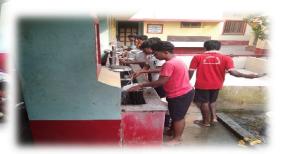

#### 3. Special duties

The boys are assigned with special duties like working in the shrine and helping in the public library of the Ashrama. They serve their own food by turn and wash their own plates.