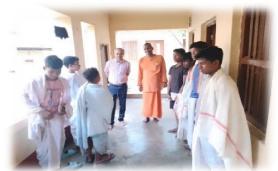

#### 6.Brief details of the Activities undertaken during the year under the projects

#### 8. Admission

Application are invited (in the prescribed format) from the deserving poor and meritorious students of tribal communities from different tribal districts of Odisha. These students are selected on the basis of poverty through entrance examination both written and oral testimony. The subjects of the written tests are i) FLO (Odia), ii) SLE (English) and iii) Mathematics. The selected students are admitted into the nearby Govt. High School (6 minutes' walk-able distance from the hostel)

Students are on the way to school