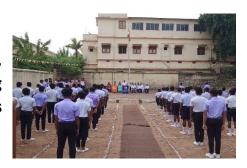

#### 1. INDEPENDENCE DAY 15 AUG 2023

Sri Bikash Kumar Mohanty, District Welfare Officer, Puri was the chief guest to hoisted the National Flag and addressed the students and the dignitaries present.

#### 2. REPUBLIC DAY 26 JAN 2024

Sri Biswanath Panda, Senior Scientist, NIC, Puri, Chief Guest hoisted the National Flag and addressed the students and the dignitaries present.