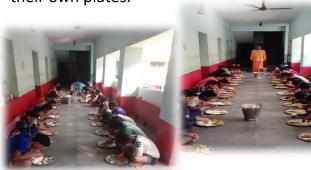

#### 3. Special duties

The boys are assigned with special duties like working in the shrine and helping in the public library of the Ashrama. They serve their own food by turn and wash their own plates.