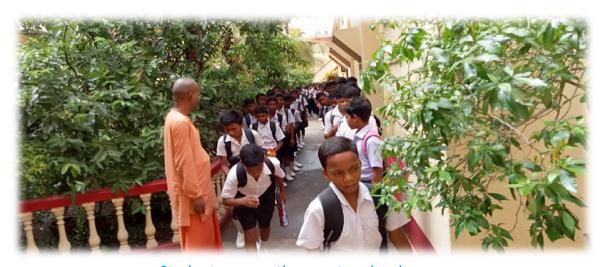

#### 8. Admission

Application are invited (in the prescribed format) from the deserving poor and meritorious students of tribal communities from different tribal districts of Odisha. These students are selected on the basis of poverty through entrance examination both written and oral testimony. The subjects of the written tests are i) FLO (Odia), ii) SLE (English) and iii) Mathematics. The selected students are admitted into the nearby Govt. High School (6 minutes' walk-able distance from the hostel)

Students are on the way to school