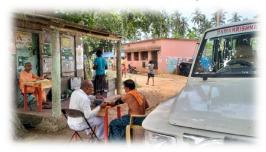

#### 2. Mobile Medical Unit: Funded by Ashrama

Our Ashrama has been rendering medical service to the poor & distressed people through Mobile Medical Unit since 1984. The Mobile Medical Unit is now serving the rural poor of Basudevpur(BhoiSahi), GadaBhengura&Talajanga village of PuriSadar block; Bhenguradihi village of Gop block and Kabirajpur&Balapur village of ofSatayabadi block of Puri district with free medical treatment and prescribed medicines. 5149 patients were treated in the year 2023-24.