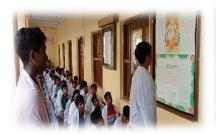

#### 4. Janjatiya Gaurav Divas

1. To memorize the birth anniversary of BhagawanBirsa Munda, celebrated as "Janjatiya Gaurav Divas" (declared by Government of India to commemorate the contribution of the tribal freedom fighters),

on this occasion, the Ramakrishna Mission Ashrama, Puriconducted different events. The hostel students participated in the events, Tribal Song, Tribal Dance, Speech, Quiz Contest in its premises (SaradanandaSabhagriha) on 18<sup>th</sup> November 2023.