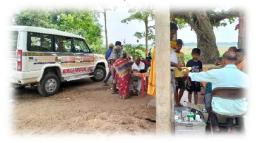

#### 2. Mobile Medical Unit: Funded by Ashrama

Our Ashrama has been rendering medical service to the poor & distressed people through Mobile Medical Unit since 1984. The Mobile Medical Unit is now serving the rural poor of Basudevpur(BhoiSahi), GadaBhengura&Talajanga village of PuriSadar block; Bhenguradihi village of Gop block and Kabirajpur&Balapur village of ofSatayabadi block of Puri district with free medical treatment and prescribed medicines. 5149 patients were treated in the year 2023-24.